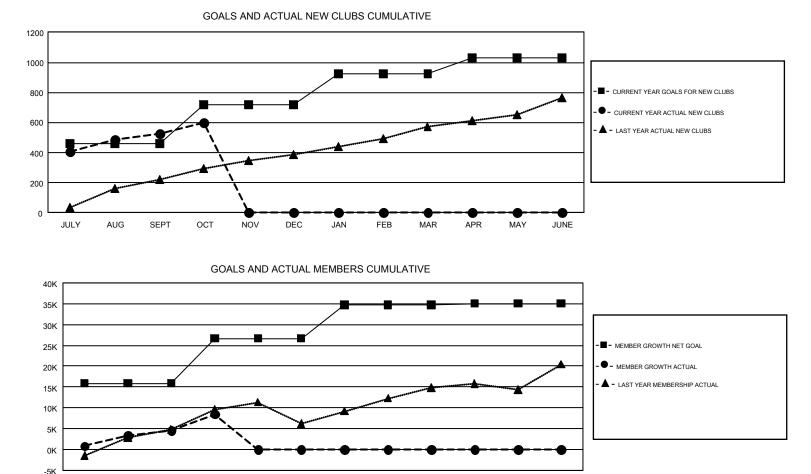

## GAT Constitutional Area 6

REPORT DOES NOT INCLUDE CLUBS IN UNDISTRICTED AREAS.

| Clubs                 |               |           |               | Members               |                           |                         |                                                    |
|-----------------------|---------------|-----------|---------------|-----------------------|---------------------------|-------------------------|----------------------------------------------------|
| RESULTS FOR 2017-2018 |               |           |               | RESULTS FOR 2017-2018 |                           |                         |                                                    |
| QUARTER               | NEW CLUB GOAL | NEW CLUBS | DROPPED CLUBS | QUARTER               | MEMBER GROWTH NET<br>GOAL | MEMBER GROWTH<br>ACTUAL | DROPPED<br>MEMBERS ACTUAL<br>(including transfers) |
| JULY/AUG/SEPT         | 461           | 524       | 44            | JULY/AUG/SEPT         | 15,912                    | 21,435                  | 15,696                                             |
| OCT/NOV/DEC           | 256           | 73        | 13            | OCT/NOV/DEC           | 10,766                    | 5,898                   | 1,766                                              |
| JAN/FEB/MAR           | 206           | 0         | 0             | JAN/FEB/MAR           | 8,088                     | 0                       | 0                                                  |
| APR/MAY/JUNE          | 108           | 0         | 0             | APR/MAY/JUNE          | 315                       | 0                       | 0                                                  |